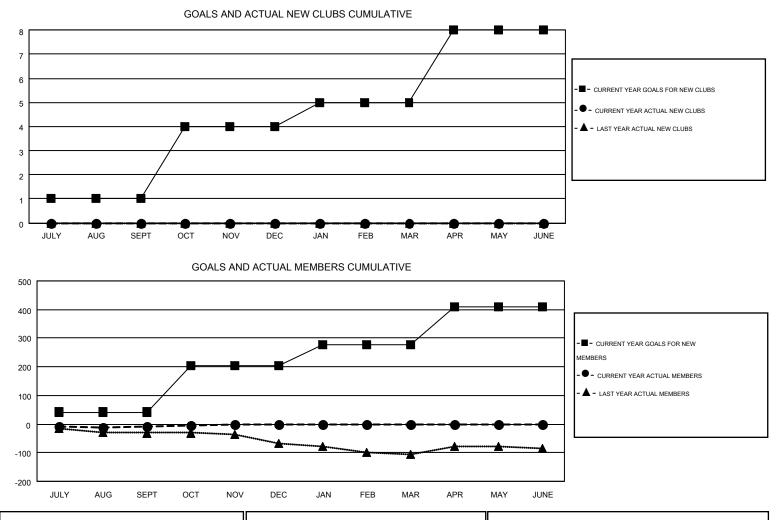

#### GMT: KENNETH SCHWOLS

| GMT           | CA   | 1 |
|---------------|------|---|
| <b>O</b> IVIT | 0, ( | 1 |

| Clubs                 |                  |           |                  | Members               |               |                    |                                        |                    |                  |
|-----------------------|------------------|-----------|------------------|-----------------------|---------------|--------------------|----------------------------------------|--------------------|------------------|
| RESULTS FOR 2014-2015 |                  |           |                  | RESULTS FOR 2014-2015 |               |                    |                                        |                    |                  |
| QUARTER               | NEW CLUB<br>GOAL | NEW CLUBS | DROPPED<br>CLUBS | NET<br>GAIN/LOSS      | QUARTER       | NEW MEMBER<br>GOAL | CHARTER AND<br>NEW<br>MEMBERS<br>ADDED | DROPPED<br>MEMBERS | NET<br>GAIN/LOSS |
| JULY/AUG/SEPT         | 1                | 0         | 0                | 0                     | JULY/AUG/SEPT | 42                 | 76                                     | 86                 | -10              |
| OCT/NOV/DEC           | 3                | 0         | 0                | 0                     | OCT/NOV/DEC   | 163                | 25                                     | 21                 | 4                |
| JAN/FEB/MAR           | 1                | 0         | 0                | 0                     | JAN/FEB/MAR   | 71                 | 0                                      | 0                  | 0                |
| APR/MAY/JUNE          | 3                | 0         | 0                | 0                     | APR/MAY/JUNE  | 134                | 0                                      | 0                  | 0                |